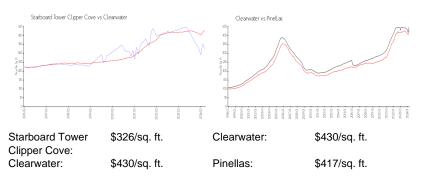

# **Market Information**

## **Inventory for Sale**

| Starboard Tower Clipper Cove | 6% |
|------------------------------|----|
| Clearwater                   | 4% |
| Pinellas                     | 3% |

### Avg. Time to Close Over Last 12 Months

| Starboard Tower Clipper Cove | 41 days |
|------------------------------|---------|
| Clearwater                   | 60 days |
| Pinellas                     | 60 days |