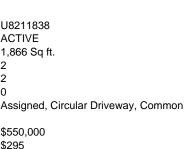

### **Unit Information**

| MLS Number:     | U8211838                 |
|-----------------|--------------------------|
| Status:         | ACTIVE                   |
| Size:           | 1,866 Sq ft.             |
| Bedrooms:       | 2                        |
| Full Bathrooms: | 2                        |
| Half Bathrooms: | 0                        |
| Parking Spaces: | Assigned, Circular Drive |
| View:           |                          |
| List Price:     | \$550,000                |
| List PPSF:      | \$295                    |
|                 |                          |