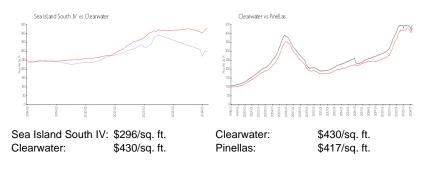

## **Market Information**

### **Inventory for Sale**

| Sea Island South IV | 16% |
|---------------------|-----|
| Clearwater          | 4%  |
| Pinellas            | 3%  |

#### Avg. Time to Close Over Last 12 Months

| Sea Island South IV | n/a     |
|---------------------|---------|
| Clearwater          | 60 days |
| Pinellas            | 60 days |