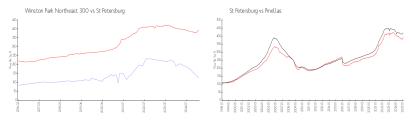

#### **Market Information**

Winston Park \$116/sq. ft. St Petersburg: \$394/sq. ft.

Northeast 300:

St Petersburg: \$394/sq. ft. Pinellas: \$404/sq. ft.