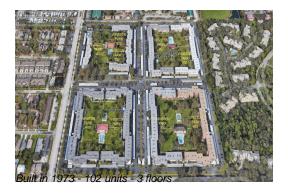

## **Building Information**

Number of units: 102
Number of active listings for rent: 0
Number of active listings for sale: 15
Building inventory for sale: 14%
Number of sales over the last 12 months: 1
Number of sales over the last 6 months: 1
Number of sales over the last 3 months: 1