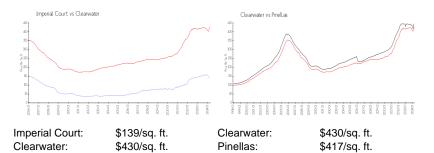

### **Market Information**

### **Inventory for Sale**

| Imperial Court | 8% |
|----------------|----|
| Clearwater     | 4% |
| Pinellas       | 3% |

# Avg. Time to Close Over Last 12 Months

Imperial Court 68 days
Clearwater 60 days
Pinellas 60 days