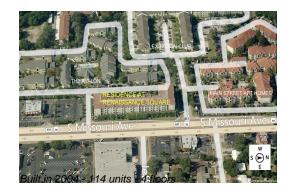

# Unit 215 - Residence at Renaissance Square

215 - 1216 S Missouri Ave, Clearwater, FL, Pinellas 33756

## **Building Information**

| Number of units: 1                         | 14 |
|--------------------------------------------|----|
| Number of active listings for rent: 0      |    |
| Number of active listings for sale: 5      |    |
| Building inventory for sale: 4             | %  |
| Number of sales over the last 12 months: 4 |    |
| Number of sales over the last 6 months: 0  |    |
| Number of sales over the last 3 months: 0  |    |