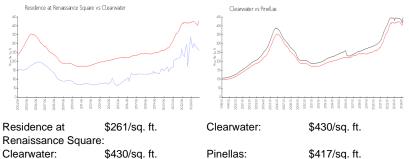

#### **Market Information**

| Clearwater: | \$430/sq. ft. | Pinellas: | \$ |
|-------------|---------------|-----------|----|
|             |               |           |    |