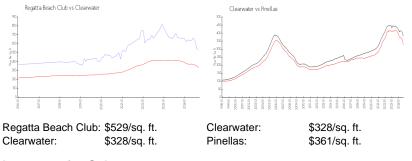

## **Inventory for Sale**

| Regatta Beach Club | 6% |
|--------------------|----|
| Clearwater         | 4% |
| Pinellas           | 4% |

# Avg. Time to Close Over Last 12 Months

| Regatta Beach Club | 108 days |
|--------------------|----------|
| Clearwater         | 87 days  |
| Pinellas           | 81 days  |