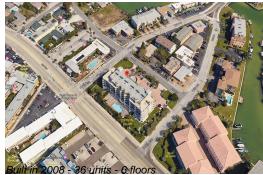

### **Building Information**

| Number of units:                         | 36  |
|------------------------------------------|-----|
| Number of active listings for rent:      | 0   |
| Number of active listings for sale:      | 9   |
| Building inventory for sale:             | 25% |
| Number of sales over the last 12 months: | 4   |
| Number of sales over the last 6 months:  | 0   |
| Number of sales over the last 3 months:  | 0   |
|                                          |     |

#### **Building Association Information**

Crystal Palms Beach Resort Address: 11605 Gulf Blvd, Treasure Island, FL 33706 Phone: +1 727-360-0037

http://crystalpalmsbeachresort.com/