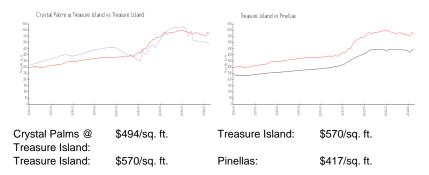

#### **Market Information**

## **Inventory for Sale**

| Crystal Palms @ Treasure Island | 25% |
|---------------------------------|-----|
| Treasure Island                 | 5%  |
| Pinellas                        | 3%  |

#### Avg. Time to Close Over Last 12 Months

Crystal Palms @ Treasure Island 47 days

Treasure Island Pinellas 71 days 60 days