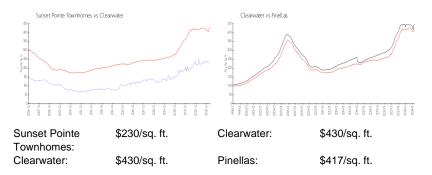

#### **Market Information**

# **Inventory for Sale**

| Sunset Pointe Townhomes | 2% |
|-------------------------|----|
| Clearwater              | 4% |
| Pinellas                | 3% |

# Avg. Time to Close Over Last 12 Months

| Sunset Pointe Townhomes | 25 days |
|-------------------------|---------|
| Clearwater              | 60 days |
| Pinellas                | 60 days |