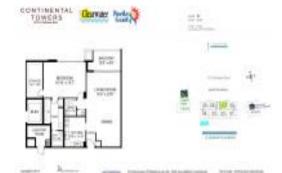

# **Unit 607 - Continental Towers**

607 - 675 S Gulfview Blvd, Clearwater, FL, Pinellas 33767

## **Unit Information**

| U8212945       |
|----------------|
| ACTIVE         |
| 1,111 Sq ft.   |
| 1              |
| 1              |
| 1              |
| Covered, Guest |
| City           |
| \$2,800        |
| \$3            |
|                |