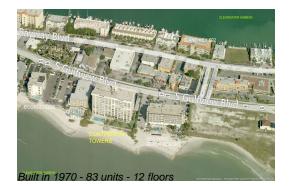

### **Building Information**

| Number of units:                         | 83 |
|------------------------------------------|----|
| Number of active listings for rent:      | 0  |
| Number of active listings for sale:      | 4  |
| Building inventory for sale:             | 4% |
| Number of sales over the last 12 months: | 2  |
| Number of sales over the last 6 months:  | 1  |
| Number of sales over the last 3 months:  | 0  |
|                                          |    |

## **Building Association Information**

Continental Towers 675 S Gulfview Blvd Clearwater Beach, FL 33767 (727) 447-3903