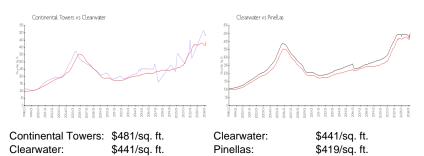

### **Market Information**

### **Inventory for Sale**

| Continental Towers | 5% |
|--------------------|----|
| Clearwater         | 4% |
| Pinellas           | 3% |

## Avg. Time to Close Over Last 12 Months

| Continental Towers | 140 days |
|--------------------|----------|
| Clearwater         | 62 days  |
| Pinellas           | 62 days  |