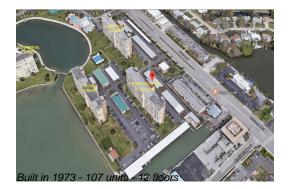

# **Unit 1105 - Washington Towers (Sea Towers)**

1105 - 4550 Cove Cir, St Petersburg, FL, Pinellas 33708

# **Building Information**

Number of units: 107 Number of active listings for rent: 0 Number of active listings for sale: 13 Building inventory for sale: 12% Number of sales over the last 12 months: Number of sales over the last 6 months: Number of sales over the last 3 months: