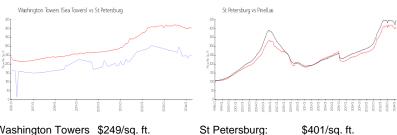

#### **Market Information**

Washington Towers \$249/sq. ft.

(Sea Towers): St Petersburg: \$401/sq. ft.

\$401/sq. ft.

Pinellas: \$417/sq. ft.