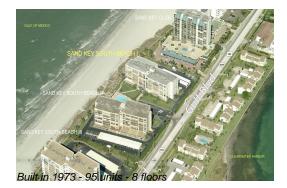

# Unit 704 - South Beach I

704 - 1400 Gulf Blvd, Clearwater, FL, Pinellas 33767

## **Building Information**

| Number of units:                         | 95 |
|------------------------------------------|----|
| Number of active listings for rent:      | 0  |
| Number of active listings for sale:      | 3  |
| Building inventory for sale:             | 3% |
| Number of sales over the last 12 months: | 6  |
| Number of sales over the last 6 months:  | 5  |
| Number of sales over the last 6 months:  | 5  |
| Number of sales over the last 3 months:  | 3  |
|                                          | 5  |

# **Building Association Information**

Clearwater Key Association Of South Beach Inc 1430 Gulf Boulevard Clearwater, FL 33767 Phone: (727) 595-5592 Property Manager (727)-864-0004

http://southbeach1400.com/