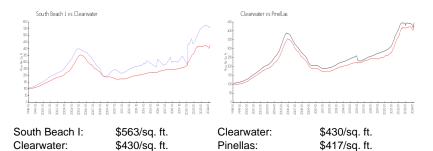

#### **Inventory for Sale**

| South Beach I | 3% |
|---------------|----|
| Clearwater    | 4% |
| Pinellas      | 3% |

## Avg. Time to Close Over Last 12 Months

| South Beach I | 85 days |
|---------------|---------|
| Clearwater    | 60 days |
| Pinellas      | 60 days |

in the second

Contract - Det CA