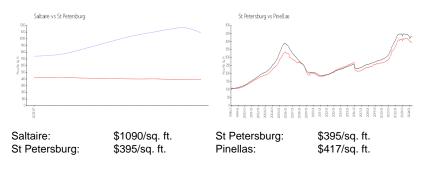

#### **Market Information**

## **Inventory for Sale**

| Saltaire      | 8% |
|---------------|----|
| St Petersburg | 3% |
| Pinellas      | 3% |

### Avg. Time to Close Over Last 12 Months

| Saltaire      | 75 days |
|---------------|---------|
| St Petersburg | 71 days |
| Pinellas      | 68 days |

100