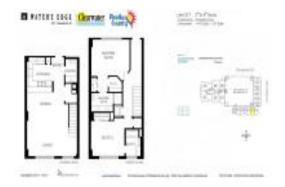

# Unit 317 - Waters Edge

317 - 331 Cleveland St, Clearwater, FL, Pinellas 33755

#### **Unit Information**

 MLS Number:
 U8214006

 Status:
 ACTIVE

 Size:
 1,472 Sq ft.

Bedrooms: 2
Full Bathrooms: 2
Half Bathrooms: 1

 Parking Spaces:
 Deeded

 View:
 Water

 List Price:
 \$749,500

 List PPSF:
 \$509