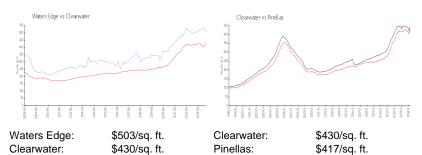

#### **Market Information**

### **Inventory for Sale**

Waters Edge 5% Clearwater 4% Pinellas 3%

#### Avg. Time to Close Over Last 12 Months

Waters Edge 85 days
Clearwater 60 days
Pinellas 60 days