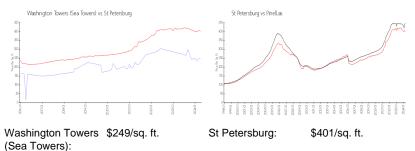

#### **Market Information**

St Petersburg: \$401/sq. ft.

Pinellas: \$417/sq. ft.