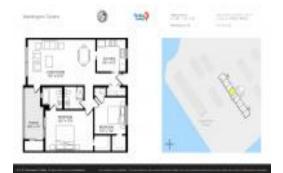

# **Unit 906 - Washington Towers (Sea Towers)**

906 - 4550 Cove Cir, St Petersburg, FL, Pinellas 33708

#### **Unit Information**

 MLS Number:
 U8214327

 Status:
 ACTIVE

 Size:
 1,100 Sq ft.

Bedrooms: 2
Full Bathrooms: 2
Half Bathrooms: 0
Parking Spaces:

 View:
 Water

 List Price:
 \$290,000

 List PPSF:
 \$264