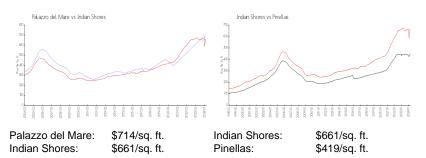

## **Inventory for Sale**

| Palazzo del Mare | 17% |
|------------------|-----|
| Indian Shores    | 4%  |
| Pinellas         | 3%  |