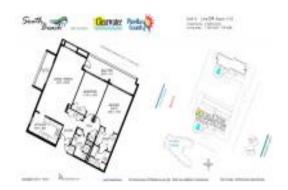

# Unit 1004 - South Beach IV

1004 - 1480 Gulf Blvd, Clearwater, FL, Pinellas 33767

#### **Unit Information**

 MLS Number:
 U8214631

 Status:
 ACTIVE

 Size:
 1,394 Sq ft.

Bedrooms: 2 Full Bathrooms: 2 Half Bathrooms: 0

Parking Spaces: Assigned, Covered, Ground Level, Guest

 View:
 Water

 List Price:
 \$1,050,000