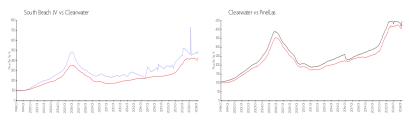

#### **Market Information**

South Beach IV: \$492/sq. ft. Clearwater: \$430/sq. ft. Clearwater: \$430/sq. ft. Pinellas: \$417/sq. ft.

# **Inventory for Sale**

| South Beach IV | 3% |
|----------------|----|
| Clearwater     | 4% |
| Pinellas       | 3% |

# Avg. Time to Close Over Last 12 Months

South Beach IV 24 days Clearwater 60 days Pinellas 60 days