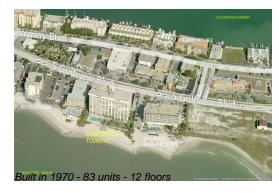

## **Building Information**

Number of units: 83 Number of active listings for rent: 0 Number of active listings for sale: 4 Building inventory for sale: 4% Number of sales over the last 12 months: 2 Number of sales over the last 6 months: Number of sales over the last 3 months:

## **Building Association Information**

**Continental Towers** 675 S Gulfview Blvd Clearwater Beach, FL 33767 (727) 447-3903