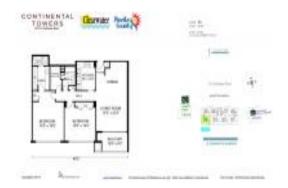

# **Unit 704 - Continental Towers**

704 - 675 S Gulfview Blvd, Clearwater, FL, Pinellas 33767

#### **Unit Information**

View:

List PPSF:

MLS Number: U8214877 Status: ACTIVE Size: 1,409 Sq ft.

Bedrooms: 2 Full Bathrooms: 2 0 Half Bathrooms:

Assigned, Covered, Guest, Off Street, Parking Spaces:

Reserved Water Rental Price: \$8,500 \$6