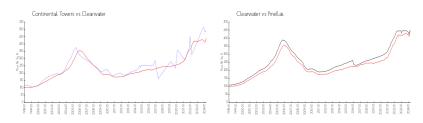

#### **Market Information**

Continental Towers: \$481/sq. ft. Clearwater: \$441/sq. ft. \$419/sq. ft. Clearwater: \$441/sq. ft. Pinellas: