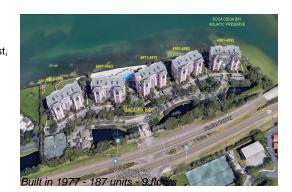

### **Building Information**

| Number of units:                         | 187 |
|------------------------------------------|-----|
| Number of active listings for rent:      | 0   |
| Number of active listings for sale:      | 4   |
| Building inventory for sale:             | 2%  |
| Number of sales over the last 12 months: | 12  |
| Number of sales over the last 6 months:  | 9   |
| Number of sales over the last 3 months:  | 5   |
|                                          |     |