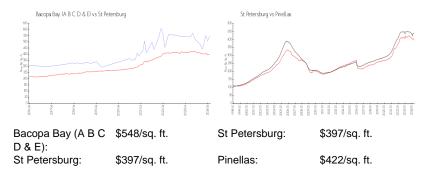

#### **Market Information**

#### **Inventory for Sale**

| Bacopa Bay (A B C D & E) | 2% |
|--------------------------|----|
| St Petersburg            | 3% |
| Pinellas                 | 3% |