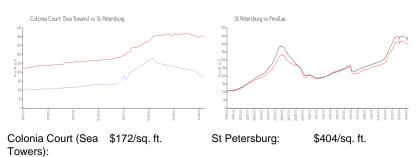

#### **Market Information**

Pinellas:

\$419/sq. ft.

# **Inventory for Sale**

St Petersburg:

Colonia Court (Sea Towers) 8% St Petersburg 4% Pinellas 3%

# Avg. Time to Close Over Last 12 Months

\$404/sq. ft.

Colonia Court (Sea Towers) 152 days St Petersburg 67 days Pinellas 62 days