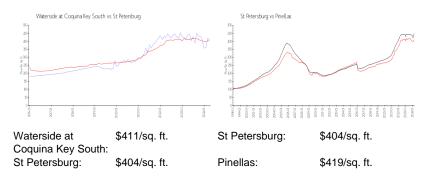

of sales over the last 3 months:  | 15  |

### **Building Association Information**

Waterside at Coquina Key South Condominium Association, Inc. 4850 Cobia Drive SE Saint Petersburg, FL33705 Phone: 727-821-1240 Fax: 727-895-4158

http://watersidesouth.com/

#### **Recent Sales**

| Unit # | Size        | Closing Date | Sale Price | PPSF  |
|--------|-------------|--------------|------------|-------|
| А      | 1,024 sq ft | Apr 2024     | \$447,000  | \$437 |
| С      | 823 sq ft   | Apr 2024     | \$335,000  | \$407 |
| В      | 668 sq ft   | Apr 2024     | \$261,000  | \$391 |
| A      | 562 sq ft   | Apr 2024     | \$205,000  | \$365 |
| D      | 825 sq ft   | Apr 2024     | \$340,000  | \$412 |
|        | 1,053 sq ft | Apr 2024     | \$405,000  | \$385 |

#### **Market Information**



### **Inventory for Sale**

| Waterside at Coquina Key South | 7% |
|--------------------------------|----|
| St Petersburg                  | 4% |







The state of the second

## Avg. Time to Close Over Last 12 Months

| Waterside at Coquina Key South | 54 days |
|--------------------------------|---------|
| St Petersburg                  | 66 days |
| Pinellas                       | 62 days |