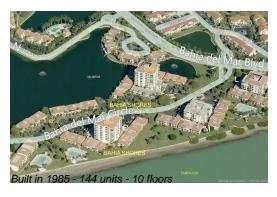

## **Building Information**

Number of units: 144
Number of active listings for rent: 0
Number of active listings for sale: 7
Building inventory for sale: 4%
Number of sales over the last 12 months: 7
Number of sales over the last 6 months: 4
Number of sales over the last 3 months: 1