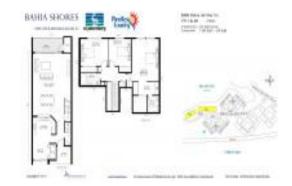

#### **Unit Information**

 MLS Number:
 U8215587

 Status:
 ACTIVE

 Size:
 1,390 Sq ft.

Bedrooms: 3
Full Bathrooms: 2
Half Bathrooms: 1

Parking Spaces:

View:

 Rental Price:
 \$3,000

 List PPSF:
 \$2

 Valuated Price:
 \$509,000

 Valuated PPSF:
 \$366

The above valuated price is a baseline figure that does not take into account any specific renovation, upgrade, split, merge, or deterioration of the unit.