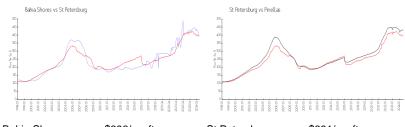

#### **Market Information**

Bahia Shores: \$396/sq. ft. St Petersburg: \$391/sq. ft. St Petersburg: \$391/sq. ft. Pinellas: \$418/sq. ft.