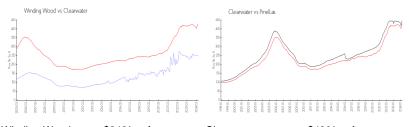

#### **Market Information**

Winding Wood: \$249/sq. ft. Clearwater: \$430/sq. ft. Clearwater: \$430/sq. ft. Pinellas: \$417/sq. ft.