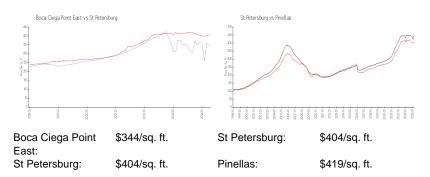

#### **Inventory for Sale**

| Boca Ciega Point East | 5% |
|-----------------------|----|
| St Petersburg         | 4% |
| Pinellas              | 3% |