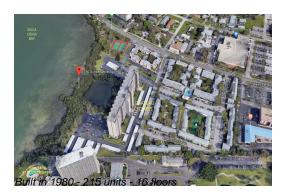

## Unit 1609 - Chateau Tower

1609 - 7050 Sunset Dr S, South Pasadena, FL, Pinellas 33707

#### **Building Information**

Number of units: 215
Number of active listings for rent: 0
Number of active listings for sale: 8
Building inventory for sale: 3%
Number of sales over the last 12 months: 11
Number of sales over the last 6 months: 4
Number of sales over the last 3 months: 2

# **Building Association Information**

Chateau Tower Condo Associates Address: 2890, 7050 Sunset Dr S, South Pasadena, FL 33707 Phone: +1 727-345-0713

https://www.chateau-tower.com/