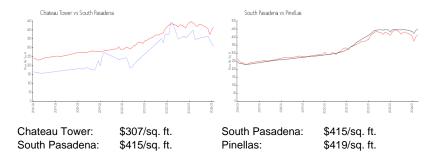

## **Inventory for Sale**

Chateau Tower 4% South Pasadena 3% Pinellas 3%

#### Avg. Time to Close Over Last 12 Months

Chateau Tower 60 days

South Pasadena Pinellas 57 days 62 days