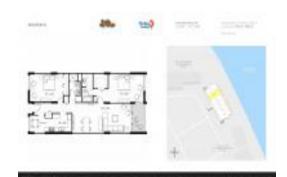

# **Unit 802 - Weatherly**

802 - 9415 Blind Pass Rd, St Pete Beach, FL, Pinellas 33706

#### **Unit Information**

 MLS Number:
 U8216126

 Status:
 ACTIVE

 Size:
 1,160 Sq ft.

Bedrooms: 2 Full Bathrooms: 2 Half Bathrooms: 0

Parking Spaces: Common, Ground Level, Guest, Off Street,

 View:
 City, Water