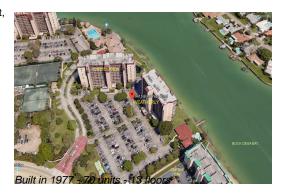

# **Building Information**

Number of units: 70
Number of active listings for rent: 0
Number of active listings for sale: 3
Building inventory for sale: 4%
Number of sales over the last 12 months: 2
Number of sales over the last 6 months: 0
Number of sales over the last 3 months: 0