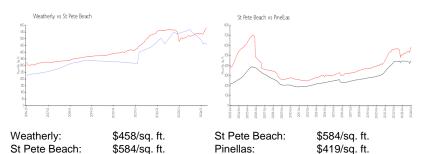

king Spaces: Common, Ground Level, Guest, Off Street,

 View:
 City, Water

 List Price:
 \$524,000

 List PPSF:
 \$452

# **Building Information**

Number of units: 70
Number of active listings for rent: 0
Number of active listings for sale: 3
Building inventory for sale: 4%
Number of sales over the last 12 months: 2
Number of sales over the last 6 months: 0
Number of sales over the last 3 months: 0





#### **Building Association Information**

MANAGEMENT OFFICE INFORMATION

Address: 9445 Blind Pass Road, St. Pete Beach, FL 33706 Phone: 727-367-5659

http://www.ytcspb.com/ytcspb/outside\_home.asp

## **Recent Sales**

 Unit #
 Size
 Closing Date
 Sale Price
 PPSF

 606
 1,310 sq ft
 Nov 2023
 \$750,000
 \$573

 1003
 1,160 sq ft
 Aug 2023
 \$628,000
 \$541

#### **Market Information**



### **Inventory for Sale**

Weatherly 4% St Pete Beach 3% Pinellas 3%

### Avg. Time to Close Over Last 12 Months

Weatherly 29 days St Pete Beach 57 days Pinellas 62 days