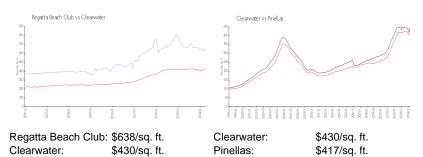

#### **Inventory for Sale**

| Regatta Beach Club | 6% |
|--------------------|----|
| Clearwater         | 4% |
| Pinellas           | 3% |