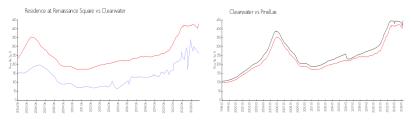

#### **Market Information**

Residence at \$261/sq. ft. Clearwater: \$430/sq. ft.

Renaissance Square: Clearwater: \$430/sq. ft. Pinellas: \$417/sq. ft.