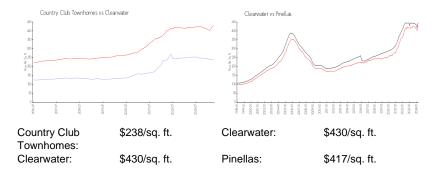

#### **Market Information**

## **Inventory for Sale**

| Country Club Townhomes | 3% |
|------------------------|----|
| Clearwater             | 4% |
| Pinellas               | 3% |