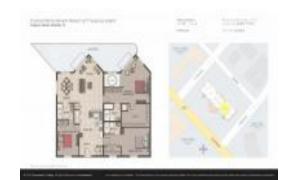

# Unit 604 - Crystal Palms @ Treasure Island

604 - 11605 Gulf Blvd, Treasure Island, FL, Pinellas 33706

#### **Unit Information**

 MLS Number:
 U8216956

 Status:
 ACTIVE

 Size:
 1,828 Sq ft.

Bedrooms: 3
Full Bathrooms: 3
Half Bathrooms: 0

Parking Spaces: Assigned, Ground Level, Guest, Off Street,

On Street, Under Building

 View:
 City, Pool, Water

 List Price:
 \$1,125,000

 List PPSF:
 \$615