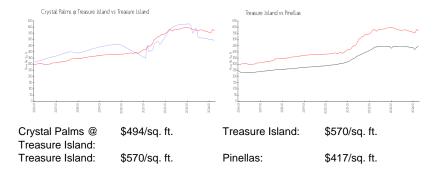

#### **Market Information**

## **Inventory for Sale**

Crystal Palms @ Treasure Island 25%
Treasure Island 5%
Pinellas 3%

#### Avg. Time to Close Over Last 12 Months

Crystal Palms @ Treasure Island 47 days
Treasure Island 71 days
Pinellas 60 days