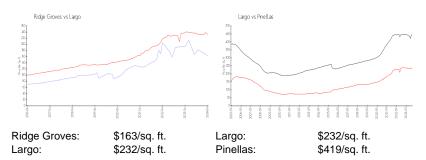

## **Inventory for Sale**

Ridge Groves 2% Largo 2% Pinellas 3%

## Avg. Time to Close Over Last 12 Months

Ridge Groves 28 days Largo 49 days Pinellas 62 days