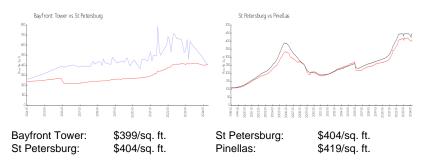

for sale:             | 7%  |
| Number of sales over the last 12 months: | 13  |
| Number of sales over the last 6 months:  | 6   |
| Number of sales over the last 3 months:  | 2   |

# **Building Association Information**

Bayfront Tower Address: 1 Beach Dr SE # 300, St. Petersburg, FL 33701 Phone: +1 727-895-3661

## **Recent Sales**

| Unit # | Size        | Closing Date | Sale Price  | PPSF  |
|--------|-------------|--------------|-------------|-------|
| 1611   | 1,954 sq ft | May 2024     | \$745,000   | \$381 |
| 1607   | 1,146 sq ft | Apr 2024     | \$703,000   | \$613 |
| 1714   | 2,158 sq ft | Feb 2024     | \$839,999   | \$389 |
| 2702   | 2,450 sq ft | Jan 2024     | \$1,499,000 | \$612 |
| 1905   | 1,930 sq ft | Jan 2024     | \$1,255,000 | \$650 |

# **Market Information**



#### **Inventory for Sale**

| Bayfront Tower | 7% |
|----------------|----|
| St Petersburg  | 4% |
| Pinellas       | 3% |

# Avg. Time to Close Over Last 12 Months

| Bayfront Tower | 117 days |
|----------------|----------|
| St Petersburg  | 66 days  |

| U8217131<br>ACTIVE<br>1,760 Sq ft.                                                            |           |
|-----------------------------------------------------------------------------------------------|-----------|
| 2<br>2<br>0<br>Assigned Decided Electric Vehicle                                              |           |
| Assigned, Deeded, Electric Vehicle<br>Charging Station(s), Under Building, Valet<br>\$699,000 | ALL AND A |

\$699,000 \$397





Pinellas

62 days