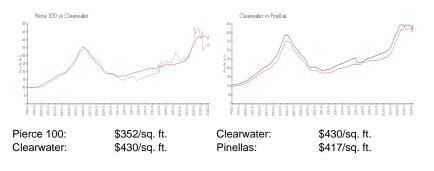

ilding inventory for sale:             | 5%  |
| Number of sales over the last 12 months: | 4   |
| Number of sales over the last 6 months:  | 3   |
| Number of sales over the last 3 months:  | 2   |
|                                          |     |

## **Building Association Information**

Pierce 100 Condominium Address: 100 Pierce St, Clearwater, FL 33756 Phone:(727) 447-2191

#### **Recent Sales**

| Unit # | Size        | Closing Date | Sale Price | PPSF  |
|--------|-------------|--------------|------------|-------|
| 308    | 1,479 sq ft | Apr 2024     | \$525,000  | \$355 |
| 1110   | 1,269 sq ft | Mar 2024     | \$475,000  | \$374 |
| 901    | 1,269 sq ft | Nov 2023     | \$439,000  | \$346 |
| 801    | 1,269 sq ft | May 2023     | \$405,000  | \$319 |

## **Market Information**



#### **Inventory for Sale**

| Pierce 100 | 5% |
|------------|----|
| Clearwater | 4% |
| Pinellas   | 3% |

# Avg. Time to Close Over Last 12 Months

| Pierce 100 | 84 days |
|------------|---------|
| Clearwater | 60 days |
| Pinellas   | 60 days |