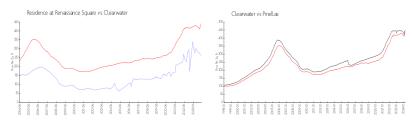

#### **Market Information**

Residence at \$263/sq. ft. Clearwater: \$441/sq. ft.

Renaissance Square:

Clearwater: \$441/sq. ft. Pinellas: \$419/sq. ft.

## **Inventory for Sale**

Residence at Renaissance Square 5% Clearwater 4% Pinellas 3%

## Avg. Time to Close Over Last 12 Months

Residence at Renaissance Square 22 days Clearwater 62 days Pinellas 62 days