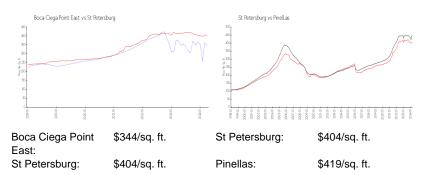

### **Market Information**

## **Inventory for Sale**

| Boca Ciega Point East | 4% |
|-----------------------|----|
| St Petersburg         | 4% |
| Pinellas              | 3% |

## Avg. Time to Close Over Last 12 Months

| Boca Ciega Point East | 82 days |
|-----------------------|---------|
| St Petersburg         | 67 days |
| Pinellas              | 62 days |