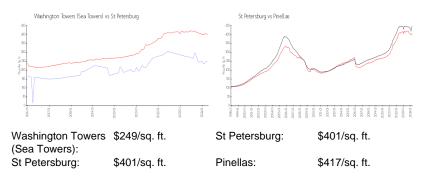

|
| List Price:     | \$199,000  |
| List PPSF:      | \$231      |
|                 |            |



#### **Building Information**

# **Building Association Information**

Sea Towers Seminole Blvd, St. Petersburg, FL 33708, (727) 397-1164 seatowers@tampabay.rr.com

http://www.seatowerscondos.com/seatowers/home.asp

## **Recent Sales**

| Unit # | Size        | Closing Date | Sale Price | PPSF  |
|--------|-------------|--------------|------------|-------|
| 803    | 1,100 sq ft | May 2024     | \$235,000  | \$214 |
| 401    | 1,110 sq ft | Feb 2024     | \$340,000  | \$306 |
|        | 860 sq ft   | Nov 2023     | \$200,000  | \$233 |
| 903    | 1,100 sq ft | Sep 2023     | \$335,000  | \$305 |
| 104    | 860 sq ft   | Aug 2023     | \$211,500  | \$246 |

## **Market Information**



#### **Inventory for Sale**

| Washington Towers (Sea Towers) | 12% |
|--------------------------------|-----|
| St Petersburg                  | 4%  |
| Pinellas                       | 3%  |

# Avg. Time to Close Over Last 12 Months

Washington Towers (Sea Towers) St Petersburg Pinellas 82 days 66 days 62 days