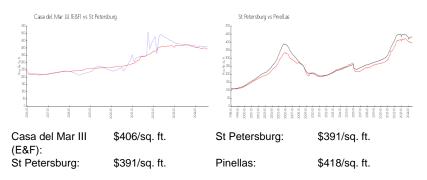

# **Market Information**

#### **Inventory for Sale**

| Casa del Mar III (E&F) | 4% |
|------------------------|----|
| St Petersburg          | 4% |
| Pinellas               | 3% |

# Avg. Time to Close Over Last 12 Months

| Casa del Mar III (E&F) | 78 days |
|------------------------|---------|
| St Petersburg          | 74 days |
| Pinellas               | 71 days |