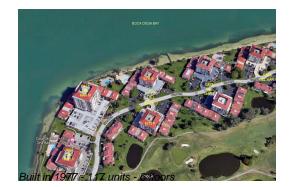

# Unit E-605 - Casa del Mar III (E&F)

E-605 - 6210 Sun Blvd, St Petersburg, FL, Pinellas 33715

#### **Building Information**

| Number of units:                         | 117 |
|------------------------------------------|-----|
| Number of active listings for rent:      | 0   |
| Number of active listings for sale:      | 5   |
| Building inventory for sale:             | 4%  |
| Number of sales over the last 12 months: | 7   |
| Number of sales over the last 6 months:  | 2   |
| Number of sales over the last 3 months:  | 1   |
|                                          |     |