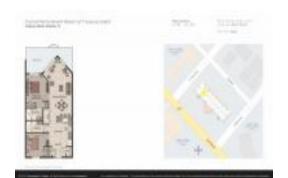

# Unit 302 - Crystal Palms @ Treasure Island

302 - 11605 Gulf Blvd, Treasure Island, FL, Pinellas 33706

#### **Unit Information**

 MLS Number:
 U8217620

 Status:
 ACTIVE

 Size:
 914 Sq ft.

Bedrooms: 2 Full Bathrooms: 2 Half Bathrooms: 0

Parking Spaces: Assigned, Circular Driveway, Guest, Other,

 View:
 Reserved

### **Building Association Information**

Crystal Palms Beach Resort Address: 11605 Gulf Blvd, Treasure Island, FL 33706 Phone: +1 727-360-0037

http://crystalpalmsbeachresort.com/