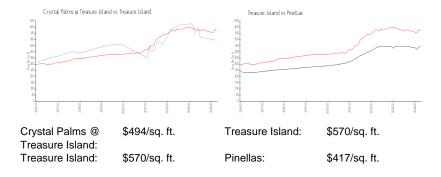

#### **Market Information**

# **Inventory for Sale**

| Crystal Palms @ Treasure Island | 25% |
|---------------------------------|-----|
| Treasure Island                 | 5%  |
| Pinellas                        | 3%  |

### Avg. Time to Close Over Last 12 Months

Crystal Palms @ Treasure Island 47 days
Treasure Island 71 days
Pinellas 60 days