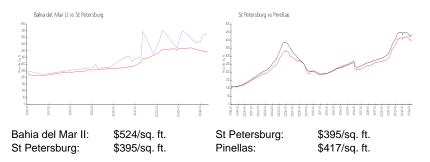

## **Market Information**

#### **Inventory for Sale**

| Bahia del Mar II | 0% |
|------------------|----|
| St Petersburg    | 3% |
| Pinellas         | 3% |