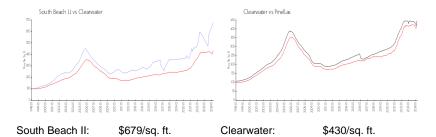

#### **Market Information**

Pinellas:

\$417/sq. ft.

#### Avg. Time to Close Over Last 12 Months

\$430/sq. ft.

South Beach II 216 days
Clearwater 60 days
Pinellas 60 days