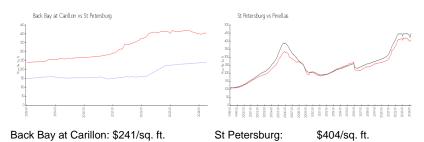

### **Market Information**

Pinellas:

\$419/sq. ft.

# Avg. Time to Close Over Last 12 Months

\$404/sq. ft.

Back Bay at Carillon 4 days
St Petersburg 66 days
Pinellas 62 days