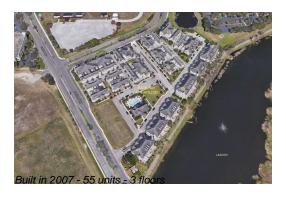

# **Building Information**

Number of units: 55
Number of active listings for rent: 0
Number of active listings for sale: 3
Building inventory for sale: 5%
Number of sales over the last 12 months: 1
Number of sales over the last 6 months: 1
Number of sales over the last 3 months: 1

Back Bay at Carillon 530 Gilman Place North, Saint Petersburg, Florida 33716 727-685-8484

https://backbaystpete.com/