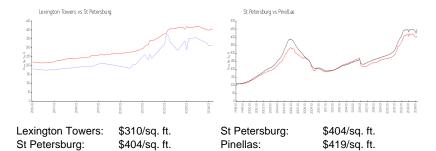

# **Inventory for Sale**

| Lexington Towers | 4% |
|------------------|----|
| St Petersburg    | 4% |
| Pinellas         | 3% |

### Avg. Time to Close Over Last 12 Months

Lexington Towers 45 days St Petersburg 66 days

Pinellas 62 days