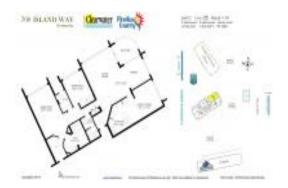

# **Unit 405 - 700 Island Way**

405 - 700 Island Wy, Clearwater, FL, Pinellas 33767

### **Unit Information**

 MLS Number:
 U8218001

 Status:
 ACTIVE

 Size:
 1,930 Sq ft.

 Bedrooms:
 2

 Full Bathrooms:
 2

 Half Bathrooms:
 0

 Parking Spaces:
 Guest

 View:
 Water

 List Price:
 \$760,000

 List PPSF:
 \$394