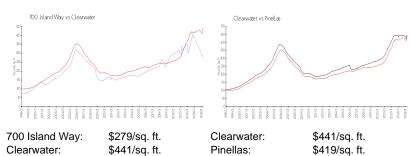

## **Inventory for Sale**

700 Island Way 13% Clearwater 4% Pinellas 3%

### Avg. Time to Close Over Last 12 Months

700 Island Way 129 days Clearwater 62 days Pinellas 62 days