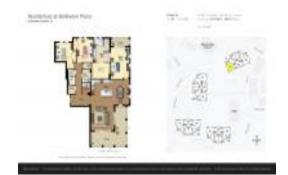

## **Unit Information**

 MLS Number:
 U8218055

 Status:
 ACTIVE

 Size:
 2,348 Sq ft.

Bedrooms: 3
Full Bathrooms: 2
Half Bathrooms: 1

Parking Spaces: Under Building

View:

List Price: \$1,775,000 List PPSF: \$756