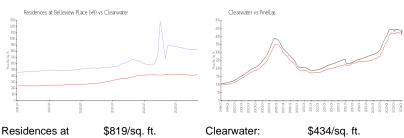

### **Market Information**

Belleview Place (x4):

Clearwater: \$434/sq. ft. Pinellas: \$415/sq. ft.