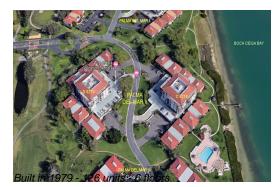

# Unit D-212 - Palma del Mar II

D-212 - 6218 Palma del Mar Blvd S, St Petersburg, FL, Pinellas 33715

#### **Building Information**

| Number of units:                         | 126 |
|------------------------------------------|-----|
| Number of active listings for rent:      | 0   |
| Number of active listings for sale:      | 7   |
| Building inventory for sale:             | 5%  |
| Number of sales over the last 12 months: | 2   |
| Number of sales over the last 6 months:  | 1   |
| Number of sales over the last 3 months:  | 0   |