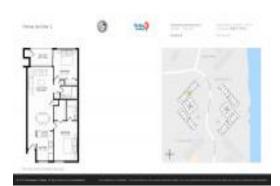

# Unit D-212 - Palma del Mar II

D-212 - 6218 Palma del Mar Blvd S, St Petersburg, FL, Pinellas 33715

## **Unit Information**

| MLS Number:<br>Status: | U8218109<br>ACTIVE                                    |
|------------------------|-------------------------------------------------------|
| Size:                  | 890 Sq ft.                                            |
| Bedrooms:              | 2                                                     |
| Full Bathrooms:        | 2                                                     |
| Half Bathrooms:        | 0                                                     |
| Parking Spaces:        | Assigned, Covered, Guest, Reserved,<br>Under Building |
| View:                  | Golf Course, Trees/Woods                              |
| List Price:            | \$400,000                                             |
| List PPSF:             | \$449                                                 |