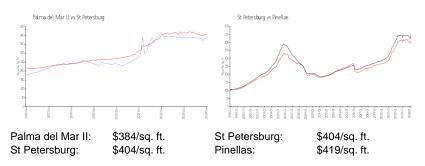

# **Inventory for Sale**

| Palma del Mar II | 6% |
|------------------|----|
| St Petersburg    | 4% |
| Pinellas         | 3% |

# Avg. Time to Close Over Last 12 Months

| Palma del Mar II | 236 days |
|------------------|----------|
| St Petersburg    | 66 days  |
| Pinellas         | 62 days  |