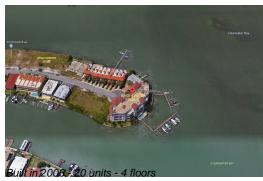

#### **Building Information**

| Number of units:                         | 20  |
|------------------------------------------|-----|
| Number of active listings for rent:      | 0   |
| Number of active listings for sale:      | 2   |
| Building inventory for sale:             | 10% |
| Number of sales over the last 12 months: | 1   |
| Number of sales over the last 6 months:  | 0   |
| Number of sales over the last 3 months:  | 0   |

## **Building Association Information**

Brightwater Point Condominium Association, Inc 205 Brightwater Drive Clearwater Beach, FL 33767 Phone: (727) 445-1390