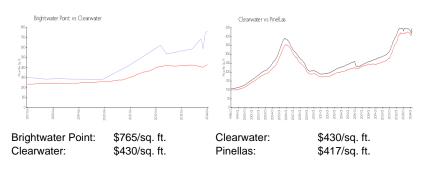

s for sale:      | 2   |
| Building inventory for sale:             | 10% |
| Number of sales over the last 12 months: | 1   |
| Number of sales over the last 6 months:  | 0   |
| Number of sales over the last 3 months:  | 0   |

#### ACTIVE 2,260 Sq ft. 3 3 1 Assigned, Covered, Garage Door Opener, Ground Level, Guest, Off Street, Reserved, Under Building Pool, Water \$1,325,000 \$586

U8218113







## **Building Association Information**

Brightwater Point Condominium Association, Inc 205 Brightwater Drive Clearwater Beach, FL 33767 Phone: (727) 445-1390

## **Recent Sales**

| Unit # | Size        | Closing Date | Sale Price  | PPSF  |
|--------|-------------|--------------|-------------|-------|
| 203    | 1,972 sq ft | Sep 2023     | \$1,150,000 | \$583 |

## **Market Information**



## **Inventory for Sale**

| Brightwater Point | 10% |
|-------------------|-----|
| Clearwater        | 4%  |
| Pinellas          | 3%  |

# Avg. Time to Close Over Last 12 Months

| Brightwater Point | 19 days |
|-------------------|---------|
| Clearwater        | 60 days |
| Pinellas          | 60 days |

Contraction Party