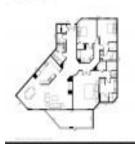

#### ACTIVE 2,260 Sq ft. 3 3 1 Assigned, Covered, Garage Door Opener, Ground Level, Guest, Off Street, Reserved, Under Building Pool, Water \$1,325,000 \$586

U8218113