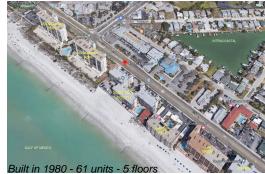

# Unit 401 - Surfside South

401 - 14900 Gulf Blvd, Madeira Beach, FL, Pinellas 33708

#### **Building Information**

| Number of units:                         | 61 |
|------------------------------------------|----|
| Number of active listings for rent:      | 0  |
| Number of active listings for sale:      | 2  |
| Building inventory for sale:             | 3% |
| Number of sales over the last 12 months: | 2  |
| Number of sales over the last 6 months:  | 1  |
| Number of sales over the last 3 months:  | 1  |