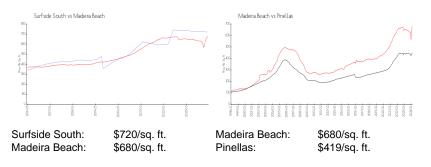

### **Market Information**

### **Inventory for Sale**

| Surfside South | 3% |
|----------------|----|
| Madeira Beach  | 3% |
| Pinellas       | 3% |

## Avg. Time to Close Over Last 12 Months

| Surfside South | 9 days  |
|----------------|---------|
| Madeira Beach  | 66 days |
| Pinellas       | 62 days |

d, Deeded, Ground Street, Under Building

hound..