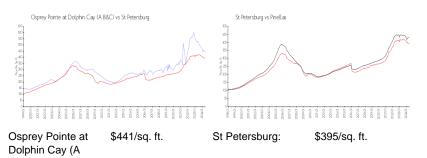

### **Market Information**

| B&C):          |               |           |               |
|----------------|---------------|-----------|---------------|
| St Petersburg: | \$395/sq. ft. | Pinellas: | \$417/sq. ft. |