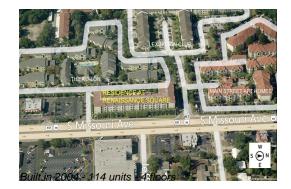

# Unit 122 - Residence at Renaissance Square

122 - 1216 S Missouri Ave, Clearwater, FL, Pinellas 33756

# **Building Information**

| Number of units:                         | 114 |
|------------------------------------------|-----|
| Number of active listings for rent:      | 0   |
| Number of active listings for sale:      | 5   |
| Building inventory for sale:             | 4%  |
| Number of sales over the last 12 months: | 4   |
| Number of sales over the last 6 months:  | 0   |
| Number of sales over the last 3 months:  | 0   |
|                                          |     |