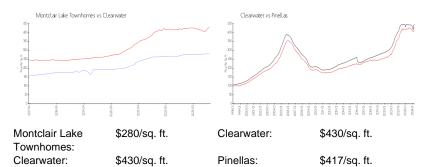

g Spaces: View:

List Price: \$645,000 List PPSF: \$283

## **Building Information**

Number of units: 88
Number of active listings for rent: 0
Number of active listings for sale: 5
Building inventory for sale: 5%
Number of sales over the last 12 months: 3
Number of sales over the last 6 months: 0
Number of sales over the last 3 months: 0



Montclair Lake Townhomes Address: 2251 Montclair Rd, Clearwater, FL 33763 Phone: +1 727-637-5134

#### **Recent Sales**

| Unit # | Size        | Closing Date | Sale Price | PPSF  |
|--------|-------------|--------------|------------|-------|
|        | 2,283 sq ft | Aug 2023     | \$587,500  | \$257 |
|        | 1,603 sq ft | Jun 2023     | \$460,000  | \$287 |
|        | 2.283 sa ft | May 2023     | \$630,000  | \$276 |

#### **Market Information**



#### **Inventory for Sale**

Montclair Lake Townhomes 6% Clearwater 4% Pinellas 3%

### Avg. Time to Close Over Last 12 Months

Montclair Lake Townhomes 97 days Clearwater 60 days





Pinellas 60 days