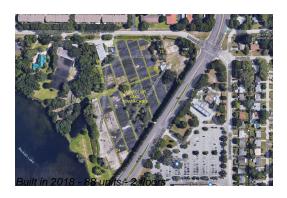

## **Building Information**

Number of units: 88
Number of active listings for rent: 0
Number of active listings for sale: 5
Building inventory for sale: 5%
Number of sales over the last 12 months: 3
Number of sales over the last 6 months: 0
Number of sales over the last 3 months: 0

Montclair Lake Townhomes Address: 2251 Montclair Rd, Clearwater, FL 33763 Phone: +1 727-637-5134