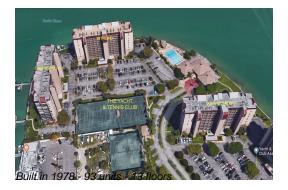

# Unit 604 - Yacht & Tennis Club - Courageous

604 - 9525 Blind Pass Rd, St Pete Beach, FL, Pinellas 33706

### **Building Association Information**

Yacht & Tennis Club Association Inc Address: 9415 Blind Pass Rd, St Pete Beach, FL 33706, Phone: +1 727-360-0379