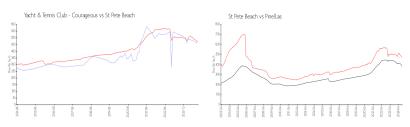

#### **Market Information**

Yacht & Tennis Club \$462/sq. ft.

St Pete Beach: \$472/sq. ft.

- Courageous:

St Pete Beach: \$472/sq. ft. Pinellas: \$361/sq. ft.

#### **Inventory for Sale**

Yacht & Tennis Club - Courageous 2% St Pete Beach 3% Pinellas 4%

## Avg. Time to Close Over Last 12 Months

Yacht & Tennis Club - Courageous 69 days St Pete Beach 76 days Pinellas 79 days